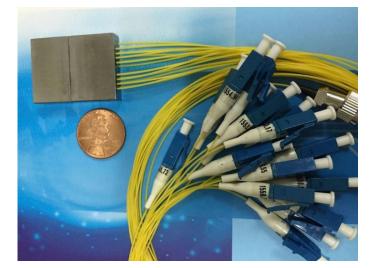

## **Compact 1x16 DWDM**

BRT-DWDM100-16

| Features                                                                                                                                    | Applications                                                                                                                            |
|---------------------------------------------------------------------------------------------------------------------------------------------|-----------------------------------------------------------------------------------------------------------------------------------------|
| Based thin film filter technology, free<br>space, Temperature independent<br>performance; Extremely compact and<br>ultra-low insertion loss | Mux or Demux, Combine/separate 16<br>Channels with 100/200GHz spacing<br>where compact size or ultra-low<br>insertion loss is required. |
| Optical Parameters                                                                                                                          | Specifications                                                                                                                          |
| Channel Plan (Wavelength nm)                                                                                                                | ITU Grid of S-, C-, or L-band                                                                                                           |
| Passband (0.5 dB)                                                                                                                           | ≥0.24 nm                                                                                                                                |
| Insertion Loss (dB)                                                                                                                         | Maximum 3.0 (Standard) with uniformity<1.5<br>Maximum 2.5 (Premium) with uniformity<1.0                                                 |
| Polarization Dependent Loss (dB)                                                                                                            | ≤0.30                                                                                                                                   |
| Adjacent Channel Isolation (dB)                                                                                                             | ≥30                                                                                                                                     |
| Non-Adjacent Channel Isolation (dB)                                                                                                         | ≥40                                                                                                                                     |
| Mechanical                                                                                                                                  |                                                                                                                                         |
| Dimension (mm)                                                                                                                              | 6.5x23.6x31mm                                                                                                                           |
| Fiber                                                                                                                                       | 250 um Corning ClearCurve Fiber, 0.9mm or 0.6mmloose tube                                                                               |
| Environmental                                                                                                                               |                                                                                                                                         |
| Operating Temperature Range (°C)                                                                                                            | -5 to 70                                                                                                                                |
| Storage Temperature (°C)                                                                                                                    | -40 to 85                                                                                                                               |